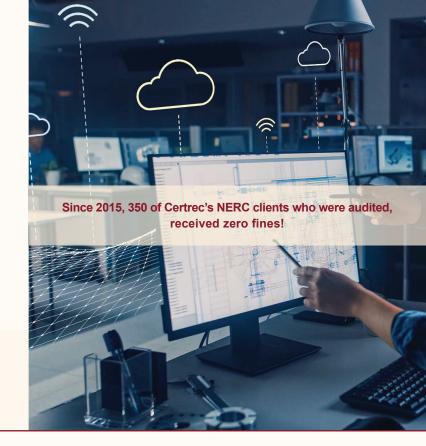

#### Audits

Certrec has the capability to help your sites safely navigate audits, both their effective preparation and their actual conduct. *Since* 2015, 350 of Certrec's NERC clients who were audited, received zero fines!

#### Selecting the best NERC compliance provider is a critical decision

The consequences of a poor choice can affect your business and personal reputation. Go with the best. Go with Certrec.

<sup>&</sup>lt;sup>3</sup> Since 2015, 350 of Certrec's NERC clients who were audited, received zero fines!